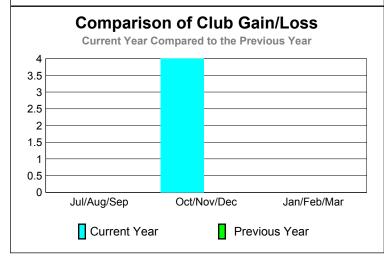

GMT: Junichi Takata Location: JAPAN GMT CA: 5

|             |             |              | LUBS         |              |              |
|-------------|-------------|--------------|--------------|--------------|--------------|
|             |             | <u>Club</u>  |              | <u>Clubs</u> |              |
|             |             | 201          |              | 2011-2012    |              |
|             | New         | Actual       | Actual       | Gain/        | Gain/        |
| Month       | Club        | New          | Dropped      | Loss of      | Loss of      |
| Month       | <u>Goal</u> | <u>Clubs</u> | <u>Clubs</u> | <u>Clubs</u> | <u>Clubs</u> |
| Jul/Aug/Sep | 1           | 0            | 0            | 0            | 0            |
| Oct/Nov/Dec | 1           | 4            | 0            | 4            | 0            |
| Jan/Feb/Mar | 1           |              |              |              | 0            |
| Totals      | 3           | 4            | 0            | 4            | 0            |