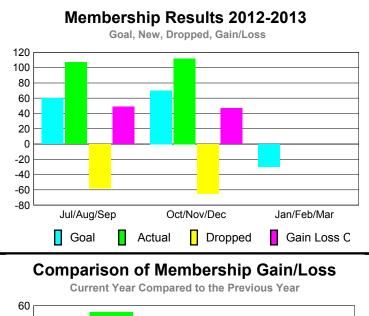

## YTD Status Quo Clubs 2012-2013

| <u> MEMBERSHIP</u> |             |             |                   |             |             |  |  |
|--------------------|-------------|-------------|-------------------|-------------|-------------|--|--|
|                    |             | Member      | <u>Membership</u> |             |             |  |  |
|                    |             | 201         | 2011-2012         |             |             |  |  |
|                    |             |             |                   |             |             |  |  |
|                    | Net         | Actual      | Actual            | Gain/       | Gain/       |  |  |
| Month              | Memb        | New         | Dropped           | Loss of     | Loss of     |  |  |
| Month              | <u>Goal</u> | <u>Memb</u> | <u>Memb</u>       | <u>Memb</u> | <u>Memb</u> |  |  |
| Jul/Aug/Sep        | 60          | 107         | -58               | 49          | 55          |  |  |
| Oct/Nov/Dec        | 70          | 112         | -65               | 47          | -28         |  |  |
| Jan/Feb/Mar        | -30         |             |                   |             | 4           |  |  |
| Totals             | 100         | 219         | -123              | 96          | 31          |  |  |