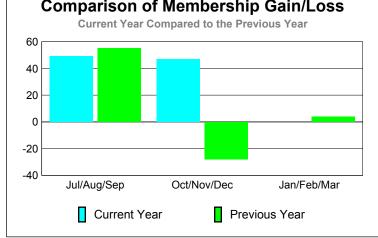

## YTD Status Quo Clubs 2012-2013

| <u> MEMBERSHIP</u> |             |             |                   |             |             |  |  |
|--------------------|-------------|-------------|-------------------|-------------|-------------|--|--|
|                    |             | Member      | <u>Membership</u> |             |             |  |  |
|                    |             | 201         | 2011-2012         |             |             |  |  |
|                    |             |             |                   |             |             |  |  |
|                    | Net         | Actual      | Actual            | Gain/       | Gain/       |  |  |
| Month              | Memb        | New         | Dropped           | Loss of     | Loss of     |  |  |
| Month              | <u>Goal</u> | <u>Memb</u> | <u>Memb</u>       | <u>Memb</u> | <u>Memb</u> |  |  |
| Jul/Aug/Sep        | 60          | 107         | -58               | 49          | 55          |  |  |
| Oct/Nov/Dec        | 70          | 112         | -65               | 47          | -28         |  |  |
| Jan/Feb/Mar        | -30         |             |                   |             | 4           |  |  |
| Totals             | 100         | 219         | -123              | 96          | 31          |  |  |